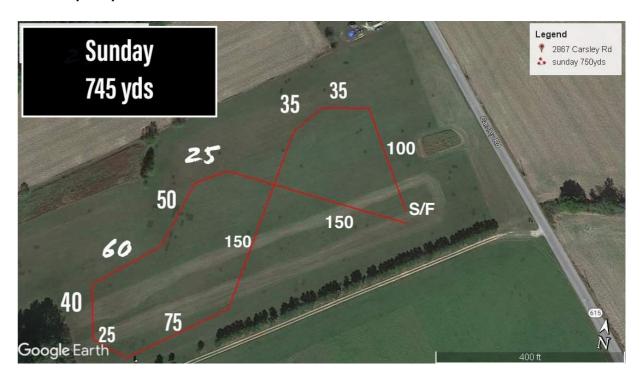

#### **COURSE PLANS**

#### Saturday 900 yds

Sunday 745 yds

**Field and Equipment Information:** A battery-powered, continuous loop machine will be used. The lure will consist of white plastic bags. The course will be reversed for finals, BOB, and again for BIF. The field is mowed grass and basically level.