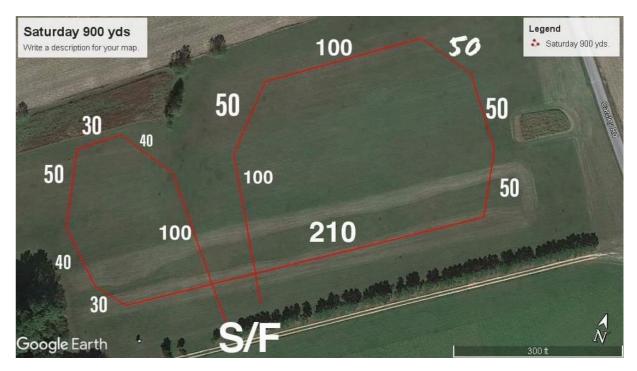

#### **COURSE PLANS**

#### Saturday 900 yds

Sunday 745 yds

**Field and Equipment Information:** A battery-powered, continuous loop machine will be used. The lure will consist of white plastic bags. The course will be reversed for finals, BOB, and again for BIF. The field is mowed grass and basically level.